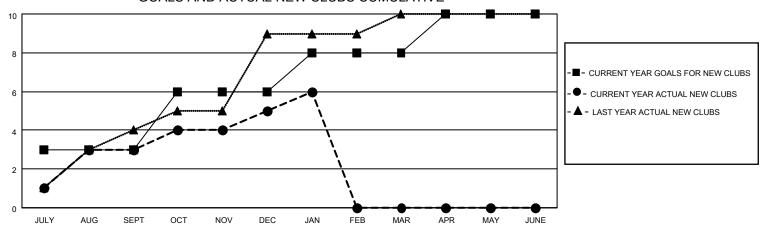

## GOALS AND ACTUAL NEW CLUBS CUMULATIVE

## MONTHLY MEMBERSHIP PROGRESS REPORT

LOCATION INDIA District 321C1 Results as of: 1/31/2022

| Clubs RESULTS FOR 2021-2022 |   |   |    | Members RESULTS FOR 2021-2022 |     |     |     |
|-----------------------------|---|---|----|-------------------------------|-----|-----|-----|
|                             |   |   |    |                               |     |     |     |
| JULY/AUG/SEPT               | 3 | 3 | 14 | JULY/AUG/SEPT                 | 130 | 277 | 226 |
| OCT/NOV/DEC                 | 3 | 2 | 6  | OCT/NOV/DEC                   | 110 | 215 | 137 |
| JAN/FEB/MAR                 | 2 | 1 | 2  | JAN/FEB/MAR                   | 60  | 108 | 37  |
| APR/MAY/JUNE                | 2 | 0 | 0  | APR/MAY/JUNE                  | 60  | 0   | 0   |