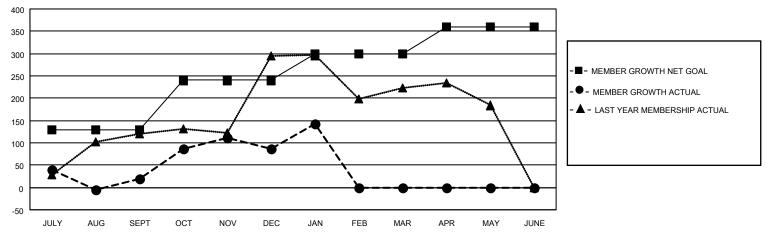

## GOALS AND ACTUAL MEMBERS CUMULATIVE

| DROPPED CLUBS: 22 |     | 61 CLUBS OF 170 ADDED 1 OR<br>MORE NEW MEMBERS | GENDER DISTRIBUTION            |                |  |
|-------------------|-----|------------------------------------------------|--------------------------------|----------------|--|
|                   |     | WORL NEW WEINBERG                              | MALE                           | 3,210 (70.23%) |  |
|                   |     |                                                | FEMALE                         | 1,357 (29.69%) |  |
| DROPPED MEMBERS   |     |                                                | NON BINARY                     |                |  |
|                   |     |                                                | PREFER NOT TO ANSWER 4 (0.09%) |                |  |
| DECEASED          | 10  |                                                |                                | ,              |  |
| CLUB CANCELLED    | 217 | CLICK HERE FOR CUMULATIVE                      | TOTAL FAMILY UNIT MEMBERS      | 3,207          |  |
| OTHER             | 173 | MEMBERSHIP DATA                                |                                |                |  |
| TOTAL             | 400 |                                                | FAMILY MEMBERS PAYING HAI      | LF DUES 1,171  |  |
|                   |     |                                                |                                |                |  |

## MONTHLY MEMBERSHIP PROGRESS REPORT

LOCATION INDIA District 321C1 Results as of: 1/31/2022

| Clubs RESULTS FOR 2021-2022 |   |   |    | Members RESULTS FOR 2021-2022 |     |     |     |
|-----------------------------|---|---|----|-------------------------------|-----|-----|-----|
|                             |   |   |    |                               |     |     |     |
| JULY/AUG/SEPT               | 3 | 3 | 14 | JULY/AUG/SEPT                 | 130 | 277 | 226 |
| OCT/NOV/DEC                 | 3 | 2 | 6  | OCT/NOV/DEC                   | 110 | 215 | 137 |
| JAN/FEB/MAR                 | 2 | 1 | 2  | JAN/FEB/MAR                   | 60  | 108 | 37  |
| APR/MAY/JUNE                | 2 | 0 | 0  | APR/MAY/JUNE                  | 60  | 0   | 0   |